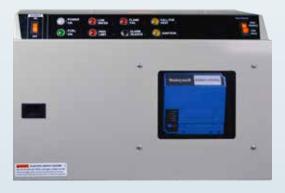

## **Features & Benefits**

- Available On All Oil and Gas Burners
- Front and Top Doors for Easy Access
- Designed for Easy Wiring and Installation
- Burner Mount or Remote Mount
- Viewable Flame Safeguard
- Power On Light / Switch
- PCL07 (Shown) Includes:
  - Fuel On Light
  - 120V Alarm Buzzer
  - Alarm Silencer
  - Flame Fail Light
  - Low Water Light
  - High Limit Light
  - Call for Heat Light
  - Ignition Light

| Commercial Oil & Gas Burner - Panel Packages |                                                                                                                                                            |                         |               |           |            |                  |                        |                  |                |                     |
|----------------------------------------------|------------------------------------------------------------------------------------------------------------------------------------------------------------|-------------------------|---------------|-----------|------------|------------------|------------------------|------------------|----------------|---------------------|
| Part #                                       | CG10, CF500, CF800 Remote Panel Standard<br>CG15 thru CG50 and CF1400 thru CF3500 Burner Mount Standard<br>12.5" x 20.0" Electrical Cabinet<br>Description | Power On Light / Switch | Fuel On Light | 24V Alarm | 120V Alarm | Flame Fail Light | Low Water Cutoff Light | High Limit Light | Ignition Light | Call For Heat Light |
| PCL01                                        | Control Panel for Commercial Oil or Gas Burner                                                                                                             | •                       | •             |           |            |                  |                        |                  |                |                     |
| PCL02                                        | Control Panel for Commercial Oil Less than 20GPH                                                                                                           | •                       | •             | •         |            | •                |                        |                  |                |                     |
| PCL03                                        | Control Panel for Commercial Oil or Gas Burner                                                                                                             | •                       | •             |           | •          | •                |                        |                  |                |                     |
| PCL04                                        | Control Panel for Commercial Oil Less than 20GPH                                                                                                           | •                       | •             | •         |            | •                | •                      | •                |                |                     |
| PCL05                                        | Control Panel for Commercial Oil or Gas Burner                                                                                                             | •                       | •             |           | •          | •                | •                      | •                |                |                     |
| PCL06                                        | Control Panel for Commercial Oil Less than 20GPH                                                                                                           | •                       | •             | •         |            | •                | •                      | •                | •              | •                   |
| PCL07                                        | Control Panel for Commercial Oil or Gas Burner                                                                                                             | •                       | •             |           | •          | •                | •                      | •                | •              | •                   |