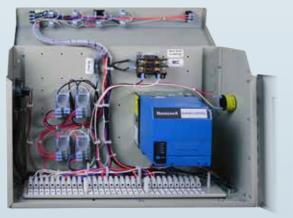

## **Features & Benefits**

- Available On All Oil and Gas Burners
- Front and Top Doors for Easy Access
- Designed for Easy Wiring and Installation
- Burner Mount or Remote Mount
- Viewable Flame Safeguard
- Power On Light / Switch
- PCL07 (Shown) Includes:
  - Fuel On Light
  - 120V Alarm Buzzer
  - Alarm Silencer
  - Flame Fail Light
  - Low Water Light
  - High Limit Light
  - Call for Heat Light
  - Ignition Light