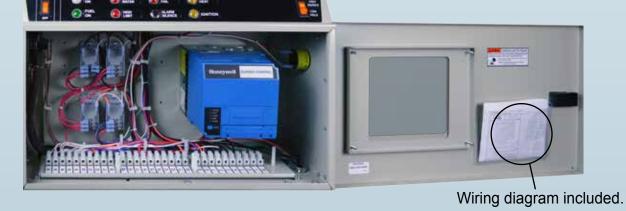

## **Features & Benefits**

- Available On All Oil and Gas Burners
- Front and Top Doors for Easy Access
- Designed for Easy Wiring and Installation
- Burner Mount or Remote Mount
- Viewable Flame Safeguard
- Power On Light / Switch
- PCL07 (Shown) Includes:
  - Fuel On Light
  - 120V Alarm Buzzer
  - Alarm Silencer
  - Flame Fail Light
  - Low Water Light
  - High Limit Light
  - Call for Heat Light
  - Ignition Light