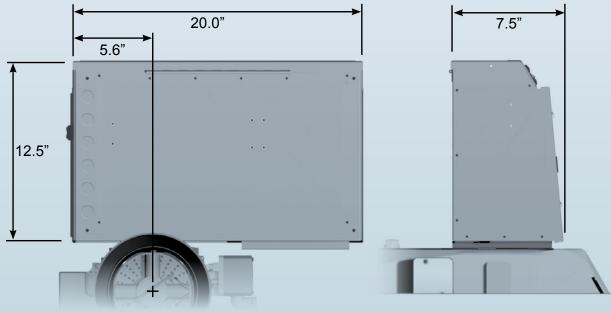

|                     |
| PCL06                                        | Control Panel for Commercial Oil Less than 20GPH                                                                                                           | •                       | •             | •         |            | •                | •                      | •                | •              | •                   |
| PCL07                                        | Control Panel for Commercial Oil or Gas Burner                                                                                                             | •                       | •             |           | •          | •                | •                      | •                | •              | •                   |

## Dimensions



## R.W. BECKETT CORPORATION

USA: R.W. Beckett Corporation • ph: (800)645-2876 • fax: (440)327-1064 | Canada: R.W. Beckett Canada Ltd. • ph: (800)665-6972 • fax: (519)763-5656 www.beckettcorp.com Form No. 62058 R0, Printed in the USA 05/15